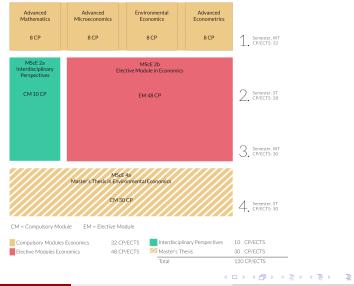

## General Information

There are 5 different tracks you can follow:

- Analytical Economics (AE)
- Development Economics (DE)
- Behavioral Economics (BE)
- Macro and Financial Econometrics (FE)
- Environmental Economics (EE)

Each Track follows the same structure: a compulsory module (MScE1a) in the first semester and electives in the following semesters (MScE2a and MScE2b). The tracks differ in their (i) compulsory modules and (ii) the electives.

Also, your Master's thesis has to be written in your chosen field.

< □ > < □ > < □ > < □ > < □ > < □ >