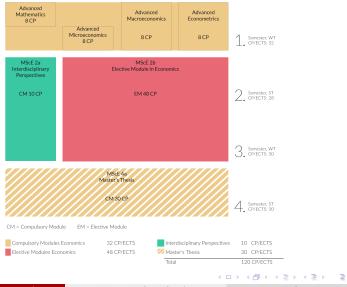

# Study Guide - Analytical Economics

AWI (Heidelberg University)

## **Timetable - Analytical Economics**

|                         | Monday                                                                                                                                                                                               | Tuesday                                                                                                                                                                                            | Wednesday                                                                                                                                             | Thursday                                                                                                                                                                                          | Friday                                                                                                                                                                                                                                                                                                                                                                                                                                                                                                                                                                                                                                                                                                                                                                                                                                                                                                                                                                                                                                                                                                                                                                                                                                                                                                                                                                                                                                                                                                                                                                                                                                                                                                                                                                                                                                                                                                                                                                                                                                                                                                                               |
|-------------------------|------------------------------------------------------------------------------------------------------------------------------------------------------------------------------------------------------|----------------------------------------------------------------------------------------------------------------------------------------------------------------------------------------------------|-------------------------------------------------------------------------------------------------------------------------------------------------------|---------------------------------------------------------------------------------------------------------------------------------------------------------------------------------------------------|--------------------------------------------------------------------------------------------------------------------------------------------------------------------------------------------------------------------------------------------------------------------------------------------------------------------------------------------------------------------------------------------------------------------------------------------------------------------------------------------------------------------------------------------------------------------------------------------------------------------------------------------------------------------------------------------------------------------------------------------------------------------------------------------------------------------------------------------------------------------------------------------------------------------------------------------------------------------------------------------------------------------------------------------------------------------------------------------------------------------------------------------------------------------------------------------------------------------------------------------------------------------------------------------------------------------------------------------------------------------------------------------------------------------------------------------------------------------------------------------------------------------------------------------------------------------------------------------------------------------------------------------------------------------------------------------------------------------------------------------------------------------------------------------------------------------------------------------------------------------------------------------------------------------------------------------------------------------------------------------------------------------------------------------------------------------------------------------------------------------------------------|
| 07:00                   | )                                                                                                                                                                                                    |                                                                                                                                                                                                    |                                                                                                                                                       |                                                                                                                                                                                                   |                                                                                                                                                                                                                                                                                                                                                                                                                                                                                                                                                                                                                                                                                                                                                                                                                                                                                                                                                                                                                                                                                                                                                                                                                                                                                                                                                                                                                                                                                                                                                                                                                                                                                                                                                                                                                                                                                                                                                                                                                                                                                                                                      |
| 09:00                   | OBD0-11:00 ⊕ Advanced Ma<br>regular diss; Lecture;<br>Lecture: Lecture: Lecture: Lecture: Lecture: Arnold,<br>Nouminia, Merker, Andruk,<br>Varberg; Christopie Prof.     Prof. Dr., Schmicker, Feist | 09:00-12:00 (a) Advanced Econometrics<br>regular class; Lecture; Lecture; Conrad, Christian;                                                                                                       | (9300-11:00 © Advanced Ect<br>regular class; Lecture:<br>Tutorial 1; Lecture: Concal,<br>Tutorial 1; Lecture: Concal,<br>Tutorial 1; Lecture: Concal, | regular class: Lecture: Tutorial 2: Lecturer: Deb, Moumita,                                                                                                                                       |                                                                                                                                                                                                                                                                                                                                                                                                                                                                                                                                                                                                                                                                                                                                                                                                                                                                                                                                                                                                                                                                                                                                                                                                                                                                                                                                                                                                                                                                                                                                                                                                                                                                                                                                                                                                                                                                                                                                                                                                                                                                                                                                      |
| 12:00                   |                                                                                                                                                                                                      |                                                                                                                                                                                                    |                                                                                                                                                       |                                                                                                                                                                                                   |                                                                                                                                                                                                                                                                                                                                                                                                                                                                                                                                                                                                                                                                                                                                                                                                                                                                                                                                                                                                                                                                                                                                                                                                                                                                                                                                                                                                                                                                                                                                                                                                                                                                                                                                                                                                                                                                                                                                                                                                                                                                                                                                      |
| 13:00<br>14:00<br>15:00 |                                                                                                                                                                                                      | 13:00-16:00   Advanced Macroeconomics<br>regular class; Letture; Letture; Letture; Lutterhouwer,<br>Joep; Juriorprof, Dr. (15 Termine zwischen 15:10.2624 und<br>04:00-2025 susammergefixed)<br>4: | 14:00-16:00 @ Advanced Mr<br>regular class; Lacture;<br>Tutorial 1; Lecture: Arrolds,<br>Marcella Historica, Teams                                    | 13:00-16:00 ⊕ Advanced Mi<br>regular dass; Lecture:<br>Lecture: Lecture: Amold,<br>Lifeixe, East, Schooling, Mourna, Manele, Antonia,<br>Prof. Dr., Schmücker, Felk (8) Wanberg, Christoph: Prof. | 1400-16:00 @ Advanced Microeconomics<br>regular class; Lecture; Tutorial 1; Lecturer: Amold, Ufrika,<br>Ebert; Sebastian; Prof. Dr., Schmücker; Felk (§ Termine                                                                                                                                                                                                                                                                                                                                                                                                                                                                                                                                                                                                                                                                                                                                                                                                                                                                                                                                                                                                                                                                                                                                                                                                                                                                                                                                                                                                                                                                                                                                                                                                                                                                                                                                                                                                                                                                                                                                                                      |
| 16:00                   | Tutorial 1; Lecturer: Deb,<br>Mounter: Mounter Mounter Internet                                                                                                                                      |                                                                                                                                                                                                    | 16:00-18:00 © Ad 16:00-18:00 © Ad 16:00-18:00 © Ad regular class; regular class; Lecture: Tutorial Lecture: Tutorial Lecture: Tutorial Distances      |                                                                                                                                                                                                   | 16:05-18:50  Advanced Microeconomics<br>regular class; Lecture: Tutorial 2: Lecture: Amoid; Ulrike,<br>Ebert, Sebastian: Prof. Dr., Schmücker, Felix (8 Termine<br>States and States a |