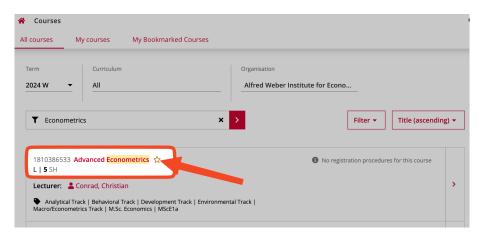

## How to create a Timetable

A timetable can be created in heiCO by bookmarking your AWI courses. You can find a guide here. Courses in other departments may require a course registration.

AWI (Heidelberg University)

# To Do

- Prep Course in Econometrics starts next Tuesday (Oct 07-09) in HS 04 and online. To register, message emwi@awi.uni-heidelberg.de
- Build your own timetable in heiCO: either go through My Degree Programme or Courses > Organisation AWI > Filter for MScE1a, top right.
- Join the Fachschaft for their welcome events: https://fs-vwl.stura.uni-heidelberg.de/