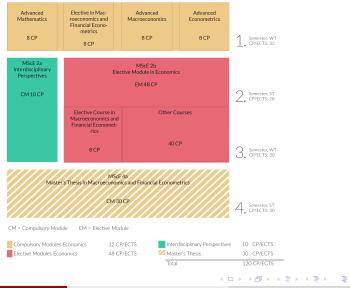

## General Information

There are 5 different tracks you can follow:

- Analytical Economics (AE)
- Development Economics (DE)
- Behavioral Economics (BE)
- Macro and Financial Econometrics (FE)
- Environmental Economics (EE)

Each Track follows the same structure: a compulsory module (MScE1a) in the first semester and electives in the following semesters (MScE2a and MScE2b). The tracks differ in their (i) compulsory modules and (ii) the electives.

Also, your Master's thesis has to be written in your chosen field.

< □ > < □ > < □ > < □ > < □ > < □ >