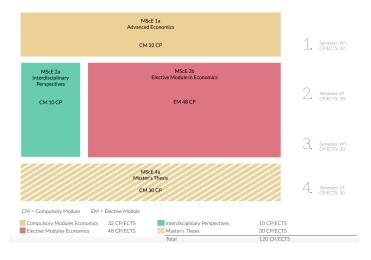

## General Information

There are 5 different tracks you can follow:

- Analytical Economics (AE)
- Development Economics (DE)
- Behavioral Economics (BE)
- Macro and Financial Econometrics (FE)
- Environmental Economics (EE)

Each Track follows the same structure: a compulsory module (MScE1a) in the first semester and electives in the following semesters (MScE2a and MScE2b). The tracks differ in their (i) compulsory modules and (ii) the electives.

Also, your Master's thesis has to be written in your chosen field.

< □ > < □ > < □ > < □ > < □ > < □ >